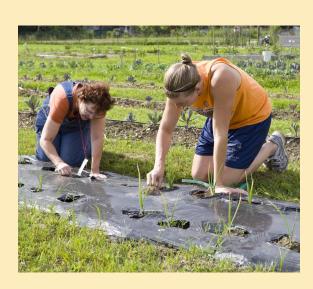

## Friends of the Farm ...

Is a group of individuals who make an annual commitment to support the Hiram Farm and participate in the life our community, including:

- Learning about the mission & vision of the Hiram Farm
- Volunteering on specific projects
- Contributing financially to the Farm
- Attending regular farm events
- Receiving regular updates on the work and impact of the Hiram Farm
- And being recognized for your support as a member of our community